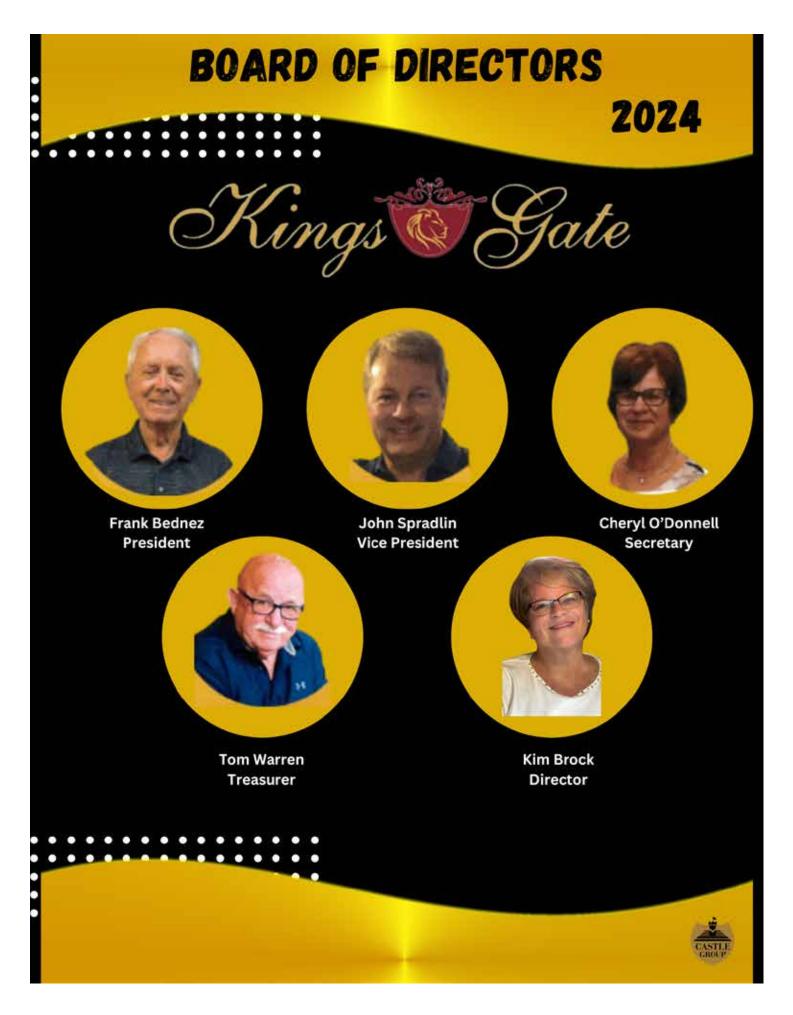

etics brand
- 12. Norse god
- 13. Bartlett's cousin
- 18. Incalculable
- 21. Tip of a pen
- 23. East Lansing sch.
- 24. Communication syst. at Gallaudet U.
- 25. Emeril Lagasse's French Quarter

## restaurant

26. Yearlong hideout for Don Juan

# DeMarco

- 27. With with soap or space
- 28. Informant
- 29. Kick the bucket
- 31. Emulate Pac-Man
- 32. Seize, à la Caesar
- 33. As \_\_\_\_ the hills
- 38. Certain conifers
- 40. "The Iceman \_\_\_\_"
- 41. Avian sound
- 44. New Guinea port
- 45. Min. or max.
- 46. Within a ship
- 49. Fisherman's prize
- 50. Former Opry network
- 53. Shortages
- 54. Linda of soaps
- 55. Not closed
- 56. Zilch
- 58. Chess ending
- 59. Green-eyed monster
- 60. Zenith
- 61. Be ahead
- 63. Defense planning grp.
- 64. German grandma
- 65. With "ana," a capital city





# Ingredients

1 3.9 oz instant pudding mix, vanilla

2 cups milk, for pudding

12 mint creme Oreo's, crushed

whipped topping

1-2 tbsp gold sprinkles

1-2 tbsp green jimmies

2-4 drops food coloring gel, green

4 chocolate gold coins

# St. Patrick's Day Dessert

Mint Chocolate Trifles alternate smooth and creamy pudding with crunchy chocolate mint cookie crumbles and are topped off with a cloud of whipped cream, green and gold sprinkles, and a chocolate gold coin. They are the perfect St. Patrick's Day dessert!

PREP TIME 8 minutes

COOK TIME 2 minutes PUDDING TOTAL TIME SETTING TIME

20 minutes

10 minutes





Amount Per Serving: CALORIES: 315TOTAL FAT: 12g SATURATED FAT: 5g TRANS FAT: 0g UNSATURATED FAT: 5g CHOLESTEROL: 14mg 8ODIUM: 269mg. CARBOHYDRATES: 45g FBER: 1g SUGAR: 22g P